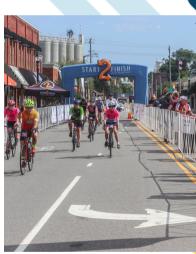

2025 OPPORTUNITES

We are thrilled to invite you to the 3rd Annual Mooresville Fondo, which will return to Downtown Mooresville on September 7, 2025. Building on the success of our inaugural event in 2023, in 2024, we grew our event by over 48% and had **over 300 cyclists** from across the Carolinas, Virginia, and beyond. We aim to unite the community, promote wellness, and support vital causes.

Last year's event made a significant impact and achieved

Last year's event made a significant impact and achieved substantial reach, garnering over **25,000+ impressions on Facebook and Instagram** through proactive social media postings and advertising. The 3rd Annual Mooresville Fondo will continue to support the American Foundation for Suicide Prevention (AFSP) and the Top of the Lake Rotary. Contributions will aid AFSP's mission to save lives, offer hope to those affected by suicide, and bolster the Rotary's local and international humanitarian efforts.